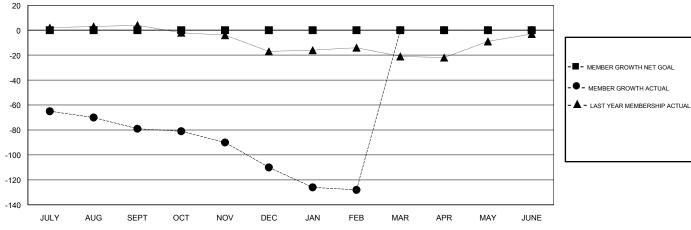

## GOALS AND ACTUAL MEMBERS CUMULATIVE

| DROPPED CLUBS: 2     |           | 11 CLUBS OF 27 ADDED 1 OR MORE<br>NEW MEMBERS | GENDER DISTRIBUTION  MALE 413 (69.41%)  FEMALE 182 (30.59%) |    |
|----------------------|-----------|-----------------------------------------------|-------------------------------------------------------------|----|
| DROPPED MEMBERS      |           |                                               | Women Percentage Fiscal Year Goal: 0%                       |    |
| DECEASED             | 4         | CLICK HERE FOR CUMULATIVE                     | TOTAL FAMILY UNIT MEMBERS                                   | 77 |
| CLUB CANCELLED OTHER | 28<br>124 | MEMBERSHIP DATA                               | FAMILY MEMBERS PAYING HALF                                  | 39 |
| -                    |           |                                               | DUES                                                        |    |
| TOTAL                | 156       |                                               |                                                             |    |